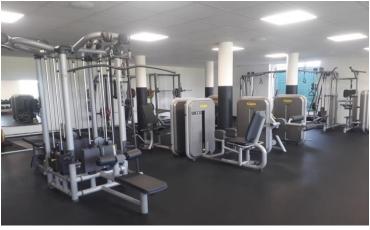

## **Hostivar Sports Centre – SC UK**

• Bruslarska St. 10, Prague 10 – bus stop GERCENOVA

## **External Sport Facilities**

- climbing wall, bouldering "Pod Juliskou"
- shipyard "Malá Chuchle"
- Studio SUN
- Self-defence Sport Centre CKS Zizkov
- Golf Centre Hodkovicky
- Squash Centre Strahov