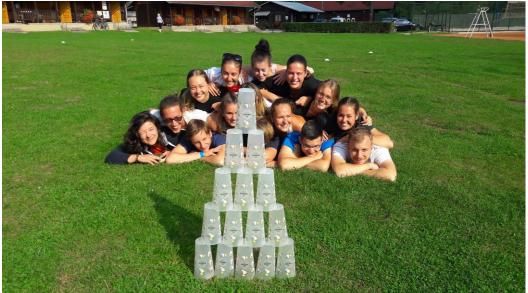

## Summer sport courses 2023 - general

| Dobronice I  | 13th – 20th August 2023 |
|--------------|-------------------------|
| Dobronice II | 20th - 27th August 2023 |

- registration during the spring 2023
- wide range of sports and activities
- accommodation in woden cabins
- full-board of food
- transport from and back to Prague

### **VSK Medik Club**

- Sport club for academic community of 2nd and 3rd Faculty of Medicine
- Close cooperation with our department
- Organizer and financial supporter of sport activities, envents, courses
- Membership allows you participating in all events with little discount, free use of equipment for some sports and professional guidance
  - 200 CZK per calendar year (instructions for payment at our website)
- For obtaining credits all-year-round-organized sport courses you need to complete one 6-days course (type A) or two 3-days courses (type B) – list of courses on our <u>website</u>