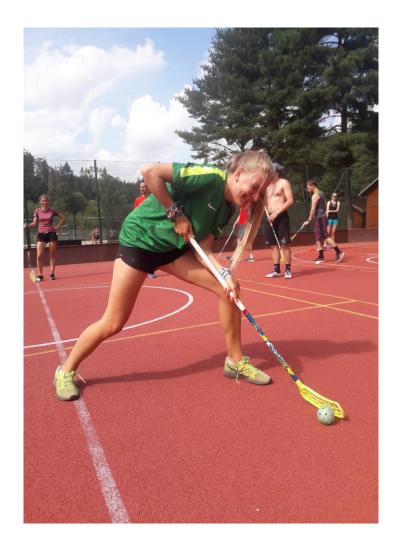

## Summer sport courses 2023 - general

| Dobronice I  | 13th – 20th August 2023 |
|--------------|-------------------------|
| Dobronice II | 20th - 27th August 2023 |

- registration during the spring 2023
- wide range of sports and activities
- accommodation in woden cabins
- full-board of food
- transport from and back to Prague

#### **SPECIALIZED**

- all-year-round-organized courses: hiking, cycling, canoeing, ski touring etc.
- usually on weekends type B courses