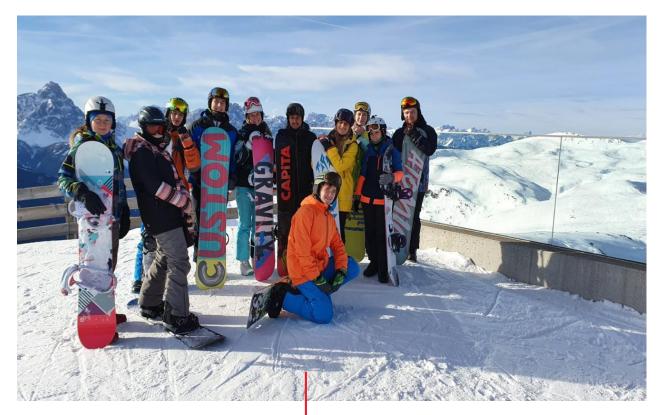

## Winter sport courses 2023

#### **GENERAL**

| Erlebach I             | 15th – 20th Jan    |
|------------------------|--------------------|
| Vak I                  | 22nd – 27th Jan    |
| Vak II                 | 29th Jan – 3rd Feb |
| Erlebach II            | 29th Jan – 3rd Feb |
| Leisacherhof (Austria) | 5th – 12th Feb     |

#### **SPECIALIZED**

Downhill skiing, cross country skiing, snowboarding, ski touring