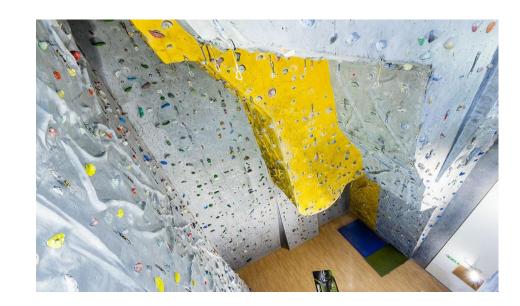

## **External Sport Facilities**

- climbing wall, bouldering "Pod Juliskou"
- shipyard "Malá Chuchle"
- Studio SUN
- Self-defence Sport Centre CKS Zizkov
- Golf Centre Hodkovicky
- Squash Centre Strahov