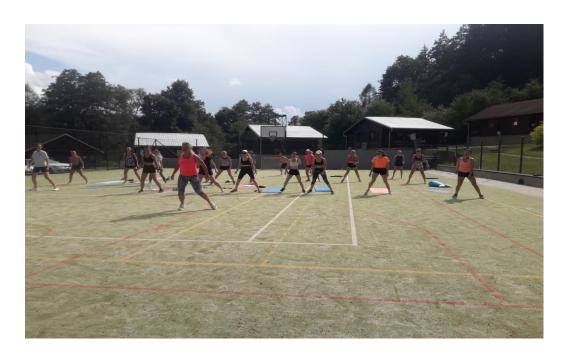

## Summer sport courses 2023 - general

| Dobronice I  | 13th – 20th August 2023 |
|--------------|-------------------------|
| Dobronice II | 20th - 27th August 2023 |

- registration during the spring 2023
- wide range of sports and activities
- accommodation in woden cabins
- full-board of food
- transport from and back to Prague

#### **SPECIALIZED**

- all-year-round-organized courses: hiking, cycling, canoeing, ski touring etc.
- usually on weekends type B courses