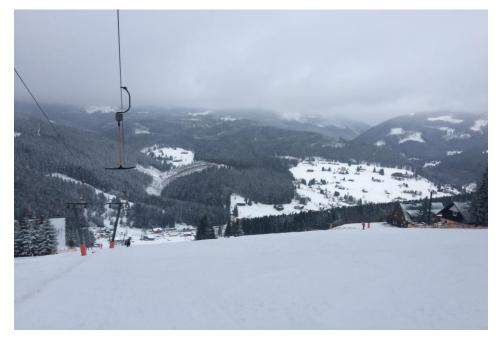

## Winter sport courses 2023

#### **GENERAL**

| Erlebach I             | 15th – 20th Jan    |
|------------------------|--------------------|
| Vak I                  | 22nd – 27th Jan    |
| Vak II                 | 29th Jan – 3rd Feb |
| Erlebach II            | 29th Jan – 3rd Feb |
| Leisacherhof (Austria) | 5th – 12th Feb     |

#### **SPECIALIZED**

Downhill skiing, cross country skiing, snowboarding, ski touring