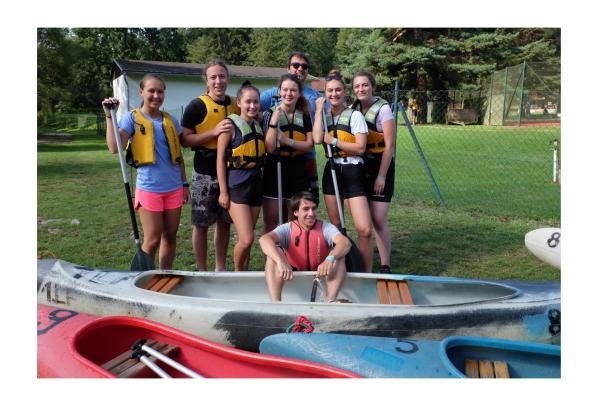

#### Summer sport courses 2024 - general

| Dobronice I  | 11th – 18th August 2024 |
|--------------|-------------------------|
| Dobronice II | 18th - 25th August 2024 |

- registration from 3rd April 2024
- wide range of sports and activities
- accommodation in woden cabins
- full-board of food
- transport from and back to Prague