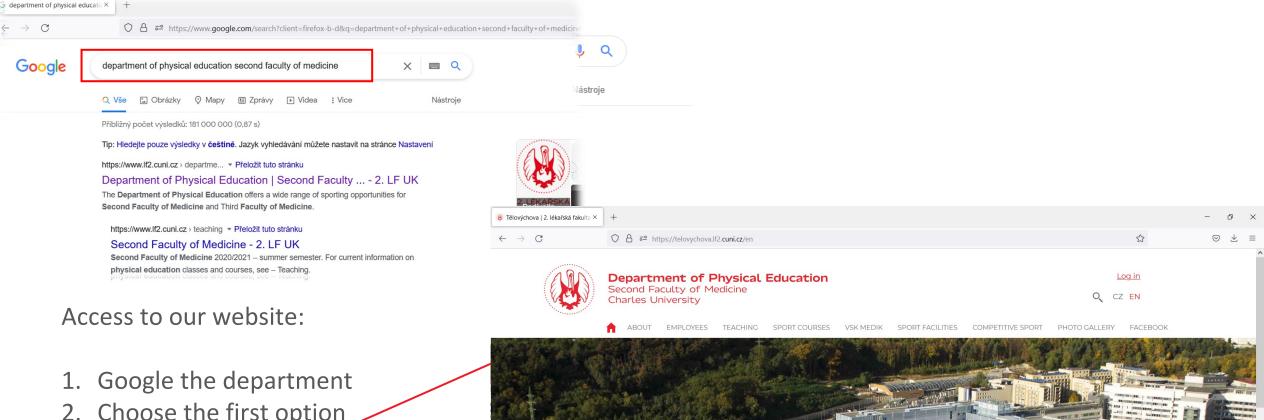

# INFORMATION ABOUT PE AND SPORT FOR INTERNATIONAL STUDENTS of Second Faculty of Medicine

Department of Physical Education Second Faculty of Medicine Charles University

Author: Mgr. Michael Janek

- 2. Choose the first option
- 3. Browse the info:
  - News
  - Contacts
  - Registration to PE and Courses
  - Sport facilities
  - Facebook
  - Etc.