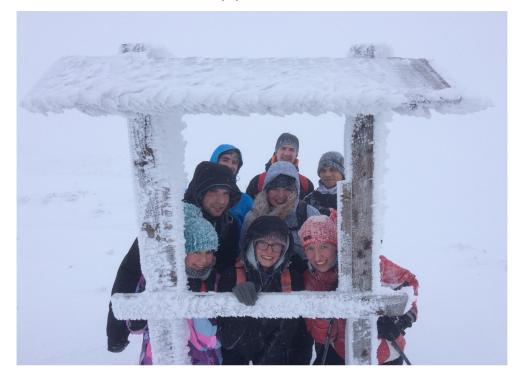

#### Winter sport courses 2024

#### **GENERAL**

| Erlebach I                   | 14th – 19th Jan   |
|------------------------------|-------------------|
| Leisacherhof (Austria)       | 3rd – 9th Feb     |
| Erlebach II                  | 11th – 16th Feb   |
| Valmeinier, Valloir (France) | 15th – 24th March |

Registration from **17th October 2023 at 10:00 a.m.** via <u>"kolweb"</u> web application.

#### **SPECIALIZED**

Downhill skiing, cross country skiing, snowboarding, ski touring