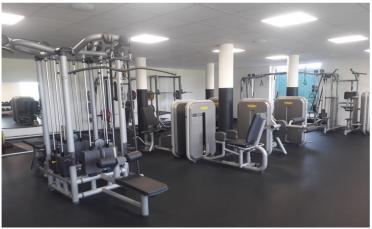

## **Hostivar Sports Centre – SC UK**

• Bruslarska St. 10, Prague 10 – bus stop GERCENOVA

### **External Sport Facilities**

- Sports Hall SK Aritma
- Climbing Wall "Pod Juliskou"
- Shipyard "Malá Chuchle"
- Bouldering LokalBlok
- Studio Sun
- Self defence Sport Centre CKS Zizkov
- Golf Centre Hodkovicky
- Squash Centre Strahov