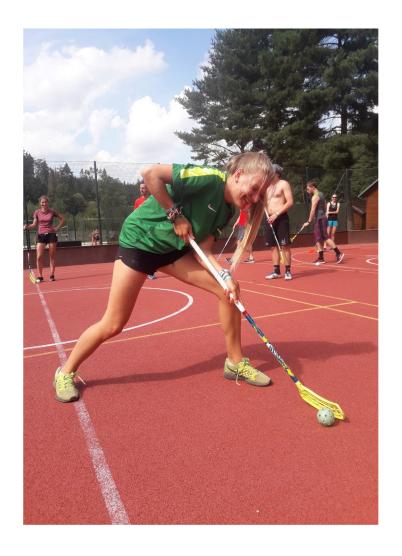

#### Summer sport courses 2024 - general

| Dobronice I  | 11th – 18th August 2024 |
|--------------|-------------------------|
| Dobronice II | 18th - 25th August 2024 |

- registration from 3rd April 2024
- wide range of sports and activities
- accommodation in woden cabins
- full-board of food
- transport from and back to Prague