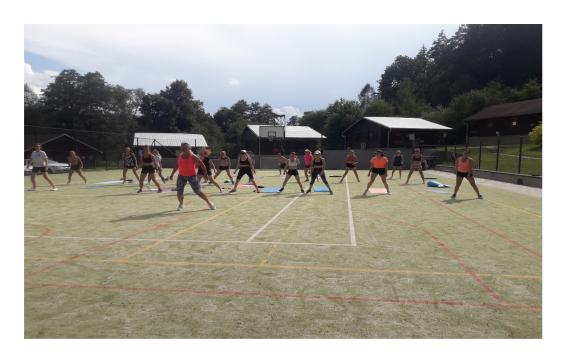

#### Summer sport courses 2024 - general

| Dobronice I  | 11th – 18th August 2024 |
|--------------|-------------------------|
| Dobronice II | 18th - 25th August 2024 |

- registration from 3rd April 2024
- wide range of sports and activities
- accommodation in woden cabins
- full-board of food
- transport from and back to Prague